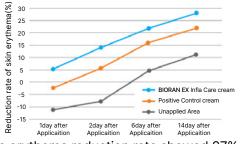

## 1. Skin erythema reduction rate in SLS-treated skin (clinical experiment)

Skin erythema reduction rate showed 27%, So it can be an anti-inflammatory effect