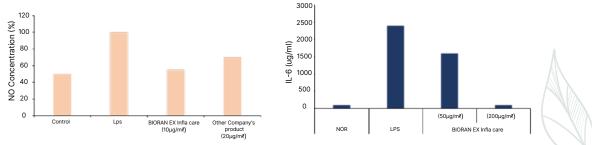

# 3. Anti-inflammatory effect through inhibition of NO production and inhibition of inflammatory factor(IL-6) expression

NO and inflammatory cytokine production reduces the effect of quickly soothing the skin