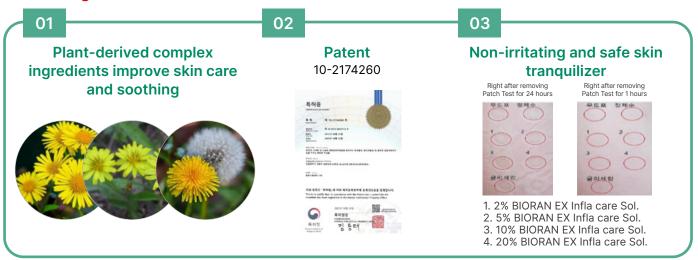

### **BIORAN EX Infla Care**

(INCI : Inula Britannica Flower/Leaf/Stem Extract, Ixeridium Dentatum Extract, Taraxacum Platycarpum Extract, Lactobacillus Ferment Lysate)

### Introduction

BIORAN EX Infla Care contains 3 kinds of Asteraceae and contains high concentration of ingredients that have anti-inflammatory, erythema and itch relief effects using our highly concentrated extraction technique. Joint Research: Oriental medicine of KyungHee Univ. Patent registration : 10-2174260