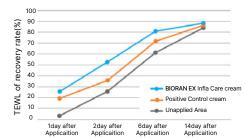

#### 2. TEWL of recovery rate Clinical Test

Percutaneous moisture loss recovery rate was shown (anti-inflammatory effect, skin irritation relief effect)